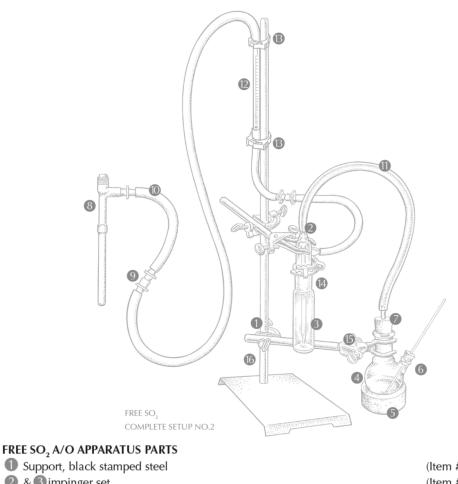

## **AERATION-OXIDATION SET-UP**

## Support, black stamped steel

- 2 & 3 impinger set
- 4 100 mL side port flask
- 6 Support ring for flask
- 6 Bubbler/stopper
- Stopper/glass tubing adapter
- 8 Airejector aspirator, Nalgene
- Quick disconnect
- (1) Amber latex tubing, per ft (10' per kit)
- Tygon tubing, per ft (10' per kit)
- Flowmeter (0.4–40 mL/min)
- B Clamps, each (two included to secure flow meter to support rod)
- Green joint clamp
- Clamp, medium 3-fingered, (21/4"), each (two included in complete kit)
- (6) Clamp, holder regular each (two included in complete kit)

(Item #20-213-0000) (Item #50-112-0014) (Item #50-112-0007) (Item #50-112-0008) (Item #50-112-0010) (Item #50-112-0011) (Item #50-112-0013) (Item #20-274-0000) (Item #20-270-0000) (Item #20-271-0000) (Item #20-107-0000) (Item #20-049-0009) (Item #20-052-0000) (Item #20-049-0006) (Item #20-049-0004)