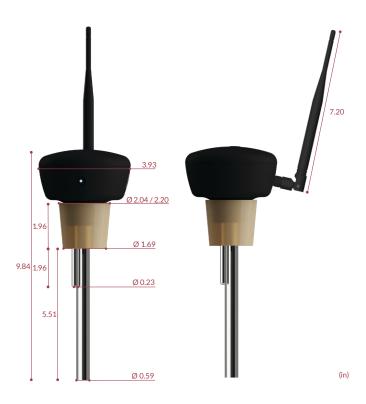

## **TECHNICAL SPECIFICATIONS** ENCLOSURE MATERIAL Food grade polypropylene **BUNG MATERIAL** Food grade silicon PROBE MATERIAL Stainless steel 316L Enclosure 2.24 x 3.93 inches / Probe 5.51 inches DIMENSIONS Compatible with barrel hole Ø 1.77 to 2.04 inches WEIGHT 1.1 lbs LoRa version: distance up to 656 feet COMMUNICATION Wi-Fi version: distance up to 164 feet Wi-Fi: IEEE 802.11 b/g/n 2.4 GHz WIRELESS CONECTIVITY LoRa P2P: 868.1 MHz (Europe); 925.3 MHz (Asia, America, Africa and Oceania) POWER SUPPLY 3 x 1.5 V AA-size alkaline batteries DISTANCE TO LIQUID **OPERATION RANGE** [0; 3.93] inches RESOLUTION 0.039 inches ACCURACY ± 0.078 inches LIQUID TEMPERATURE **OPERATION RANGE** [14;185] °F RESOLUTION 0.18 °F ACCURACY ± 0.90 °F